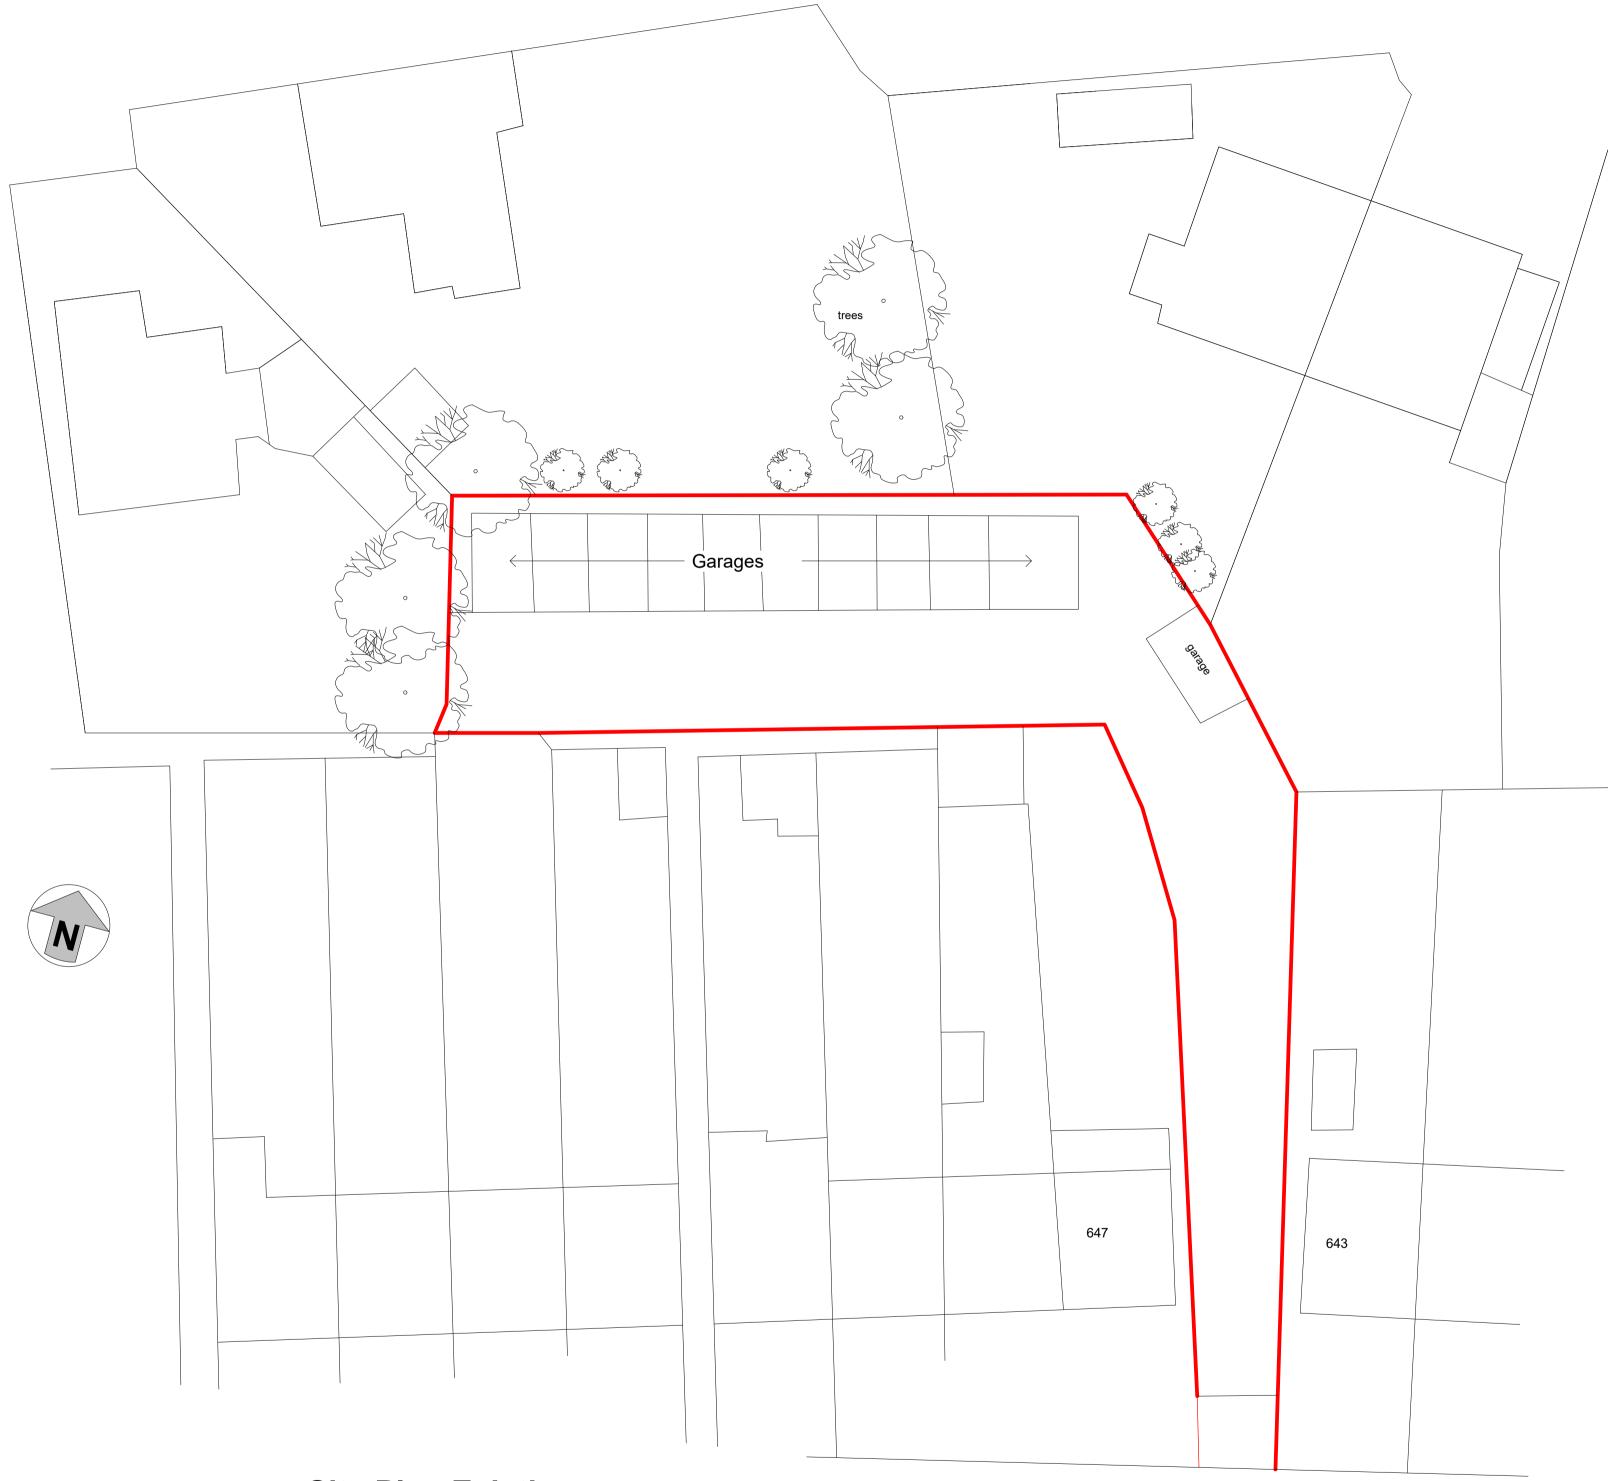

Location Plan

| <b>DK Building Designs Ltd</b><br>Architectural Designers<br>Planning / Building Consultants |                                                                                                           |         |  |  |  |  |  |
|----------------------------------------------------------------------------------------------|-----------------------------------------------------------------------------------------------------------|---------|--|--|--|--|--|
| 22 Hullbridge Road Tel 01268 655700<br>Rayleigh www.dkbuildingdesigns.co.uk<br>Essex SS6 9NZ |                                                                                                           |         |  |  |  |  |  |
| DRG NO 3997-06-1                                                                             |                                                                                                           |         |  |  |  |  |  |
| Date                                                                                         | May 2023                                                                                                  | A1 size |  |  |  |  |  |
| Title                                                                                        | Demolish garage block and<br>construct two dwellings at<br>rear of 647 Prince Avenue<br>Westcliff -on-Sea |         |  |  |  |  |  |