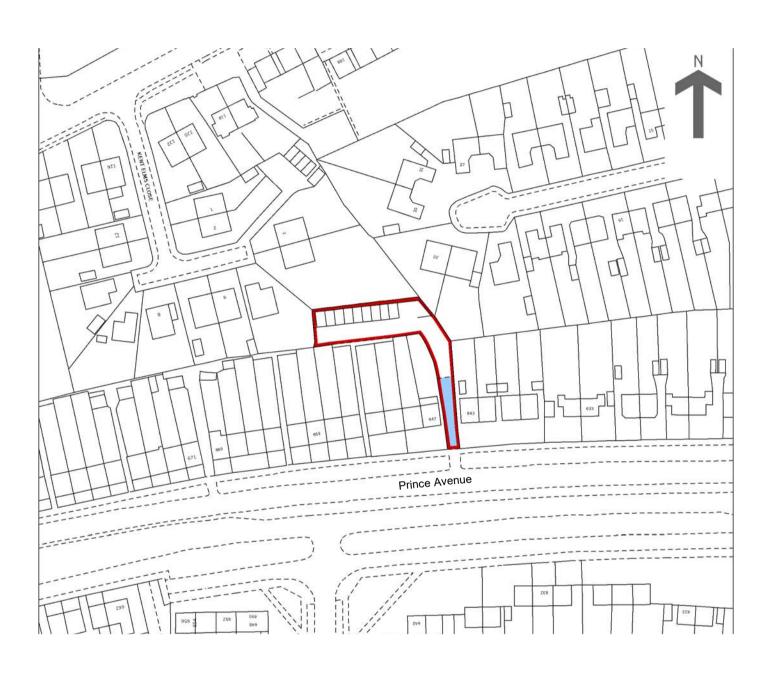

Location Plan

| <b>DK Building Designs Ltd</b><br>Architectural Designers<br>Planning / Building Consultants |                                                                                                           |         |  |  |  |  |  |
|----------------------------------------------------------------------------------------------|-----------------------------------------------------------------------------------------------------------|---------|--|--|--|--|--|
| 22 Hullbridge Road Tel 01268 655700<br>Rayleigh www.dkbuildingdesigns.co.uk<br>Essex SS6 9NZ |                                                                                                           |         |  |  |  |  |  |
| DRG NO 3997-06-1                                                                             |                                                                                                           |         |  |  |  |  |  |
| Date                                                                                         | May 2023                                                                                                  | A1 size |  |  |  |  |  |
| Title                                                                                        | Demolish garage block and<br>construct two dwellings at<br>rear of 647 Prince Avenue<br>Westcliff -on-Sea |         |  |  |  |  |  |